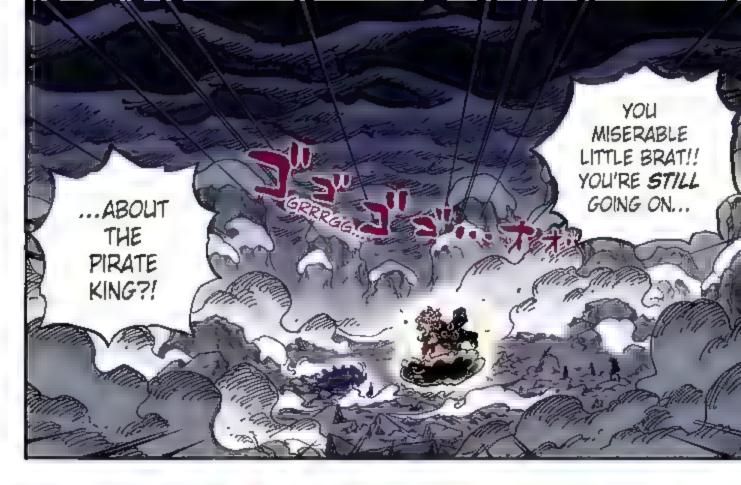

# Story . 55tb.

After two years of hard training, the Straw Hat pirates are back together, first at the Sabaody Archipelago and then through Fish-Man Island to their next stage: the New World!!

Luffy and crew ally with Momonosuke's faction in order to defeat Kaldo, one of the Four Emperors. They overcome hurdles to recruit allies for the raid, but the spy Kanjuro reveals his treachery and kidnaps Momonosuke. The allied

forces chase after him and decide to launch a sneak attack. With new powerful friends in tow, the raid on Onigashima begins!! While the Emperor's followers block the way on the Island, Kaido's daughter Yamato shows up and swears to fight on Luffy's side. The Red-Scabbards samural face off against Kaido on the roof of the castle, fighting to avenge their beloved Lord Oden. But Kaido steadily gains the upper hand... Luffy and others are heading for the roof too, but Kaido's henchman stand in their way.